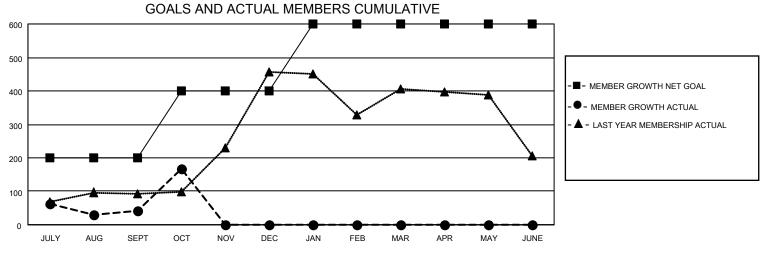

## GOALS AND ACTUAL NEW CLUBS CUMULATIVE

| DROPPED CLUBS: 7 |     | 69 CLUBS OF 179 ADDED 1 OR<br>MORE NEW MEMBERS | GENDER DISTRIBUTION                 |                |  |
|------------------|-----|------------------------------------------------|-------------------------------------|----------------|--|
|                  |     | WORLE NEW WEWBERG                              | MALE                                | 4,846 (83.05%) |  |
|                  |     |                                                | FEMALE                              | 989 (16.95%)   |  |
| DROPPED MEMBERS  |     |                                                | NON BINARY                          | 0 (0.00%)      |  |
|                  |     |                                                | PREFER NOT TO ANSWER                | 0 (0.00%)      |  |
| DECEASED         | 10  |                                                |                                     |                |  |
| CLUB CANCELLED   | 119 | CLICK HERE FOR CUMULATIVE                      | TOTAL FAMILY UNIT MEMBERS 1,762     |                |  |
| OTHER            | 73  | MEMBERSHIP DATA                                |                                     |                |  |
| TOTAL            | 202 |                                                | FAMILY MEMBERS PAYING HALF DUES 932 |                |  |
|                  |     |                                                |                                     |                |  |