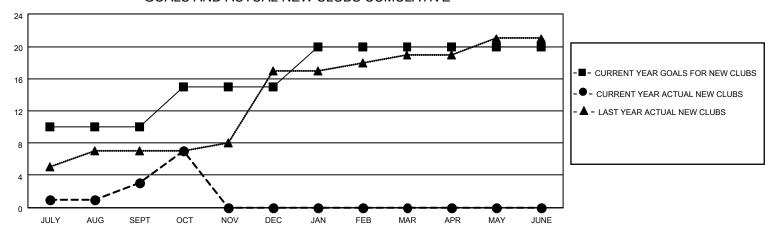

## GOALS AND ACTUAL NEW CLUBS CUMULATIVE

| DROPPED CLUBS: 7 |     | 69 CLUBS OF 179 ADDED 1 OR<br>MORE NEW MEMBERS | GENDER DISTRIBUTION                 |                |  |
|------------------|-----|------------------------------------------------|-------------------------------------|----------------|--|
|                  |     | WORLE NEW WEWBERG                              | MALE                                | 4,846 (83.05%) |  |
|                  |     |                                                | FEMALE                              | 989 (16.95%)   |  |
| DROPPED MEMBERS  |     |                                                | NON BINARY                          | 0 (0.00%)      |  |
|                  |     |                                                | PREFER NOT TO ANSWER                | 0 (0.00%)      |  |
| DECEASED         | 10  |                                                |                                     |                |  |
| CLUB CANCELLED   | 119 | CLICK HERE FOR CUMULATIVE                      | TOTAL FAMILY UNIT MEMBERS 1,762     |                |  |
| OTHER            | 73  | MEMBERSHIP DATA                                |                                     |                |  |
| TOTAL            | 202 |                                                | FAMILY MEMBERS PAYING HALF DUES 932 |                |  |
|                  |     |                                                |                                     |                |  |